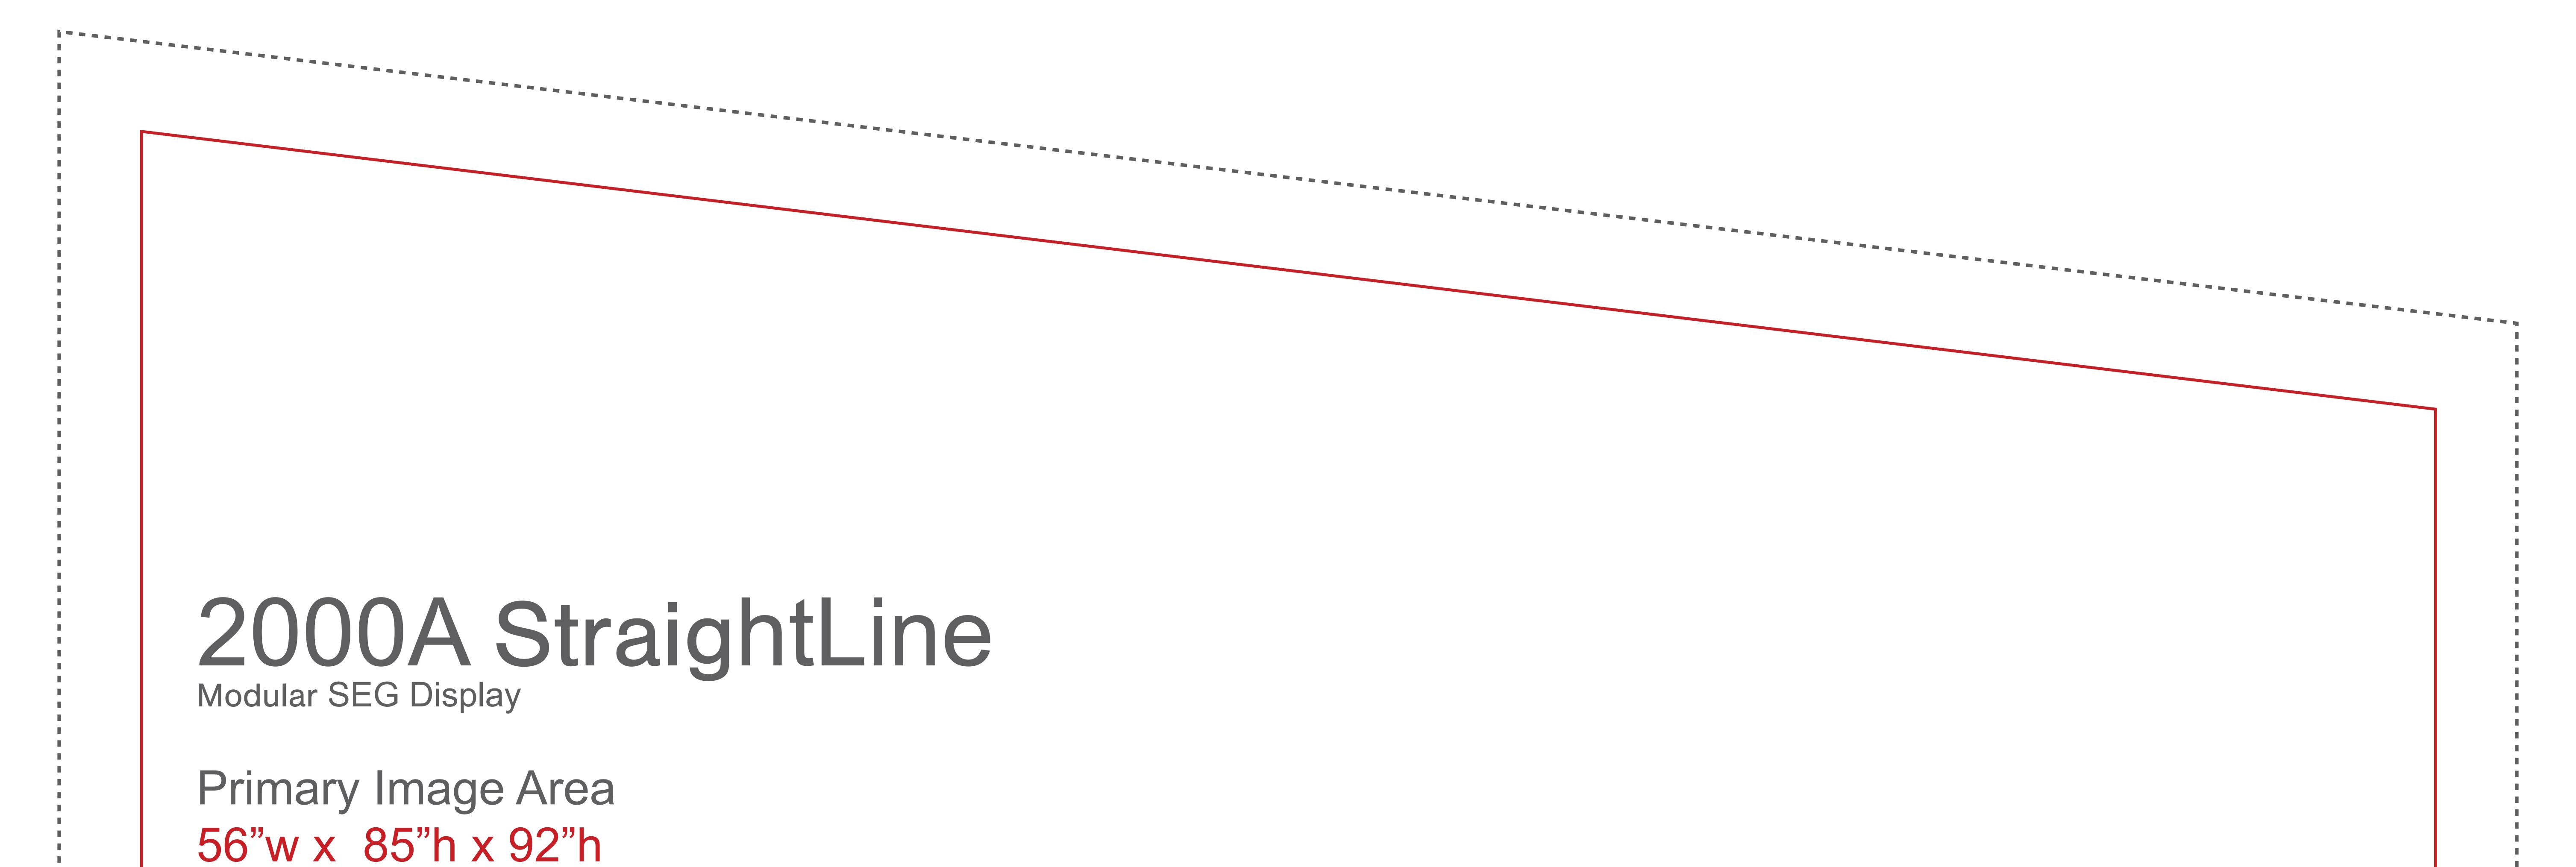

## 2000A StraightLine Modular SEG Display

Primary Image Area 56"w x 85"h x 92"h Keep text and important images inside of red line.

Crop Size 60"w x 89"h x 96"h

Graphic Size with Bleed 62"w x 91"h x 99h

- CMYK color
- Resolutions must be 72-125 ppi
- All fonts must be created to outlines
- Embed all images in final document
- Save final document as PDF for print

Keep text and important images inside of red line.

Crop Size 60"w x 89"h x 96"h

Graphic Size with Bleed 62"w x 91"h x 99h

- CMYK color
- Resolutions must be 72-125 ppi
- All fonts must be created to outlines
- Embed all images in final document
- Save final document as PDF for print